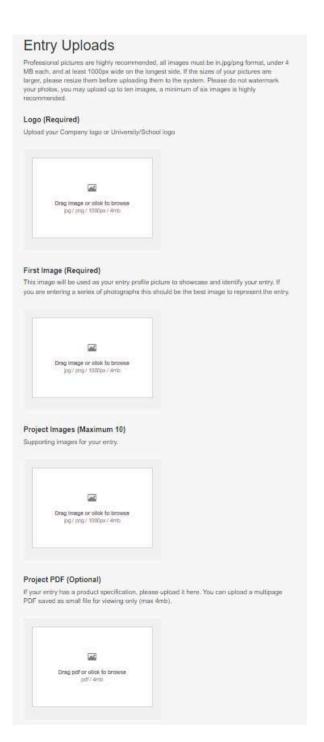

### IMPORTANT:

- We recommend uploading a minimum of 6 pictures to a maximum of 10 images. Professional pictures are highly preferred.
- The "first Image" will be used as your entry profile picture to showcase and identify your entry, do not frame and watermark your photos.
- · Do not include your/your company name in the "Entry Name" and in the description.
- · Please complete your submission in English no special characters