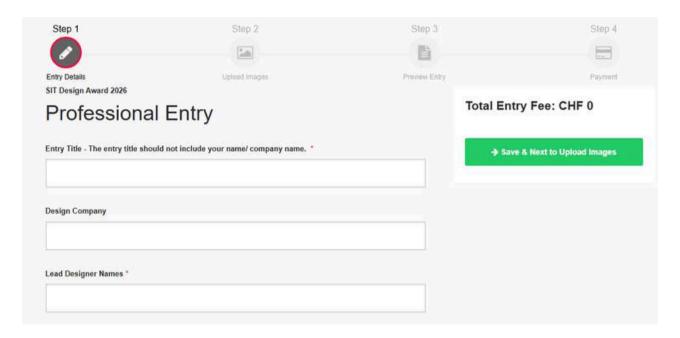

# **ENTRY FORM**

Step 1/ Complete the entry form.

The online entry form is split into four steps: Entry Details / Entry Upload / Preview Entry / Payment

### ENTRY DETAILS /

For professional submissions you need to provide the following information:

- Lead Designer (required)
- List of Team Members (optional)
- Design/Product Name (required)
- Client (optional)
- Category(ies) (required)
- Brief description of design/product (required)
- Upload images and/or PDF description of the design
- Add links to design/product (videos, online materials, website, etc) (optional)

For student submissions you need to provide the following information:

- Name of your University
- Design/Product Name (required)
- Category(ies) (required)
- Brief Description of your Design/Product (required)
- Upload images and/or PDF description of the product (required)
- Add links to the Design /product (videos, online materials, website, etc) (optional)